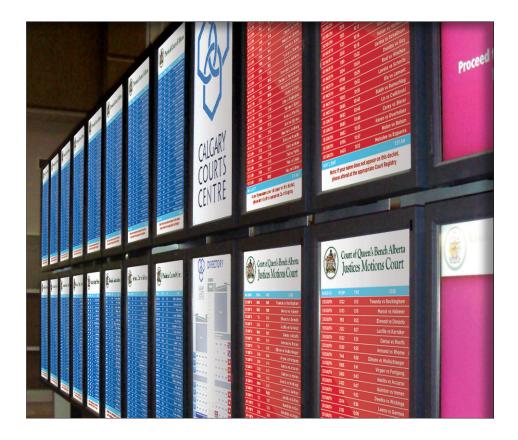

## Solution

Several solutions in the Infax Judicial Suite were chosen for this particular project; they include DocketCall and Information Kiosks. With DocketCall, the court displays their daily calendar information on commercial grade LCD monitors. The information kiosks provide wayfinding solutions for patrons. A total of 113 commercial grade monitors and 4 information

#### **INFAX PRODUCTS**

DocketCall<sup>®</sup> Information Kiosks kiosks were installed throughout the courthouse. Out of the 113 monitors, 20-inch monitors were installed outside of the courtrooms, and twenty-four 40-inch monitors in the lobby.

The four touchscreen information kiosks offer floor-by-floor maps to guide patrons through the new facilities with turn-by-turn directions. Patrons can also use the kiosks to find their courtroom by performing a docket search by their name or case number, and view case details.