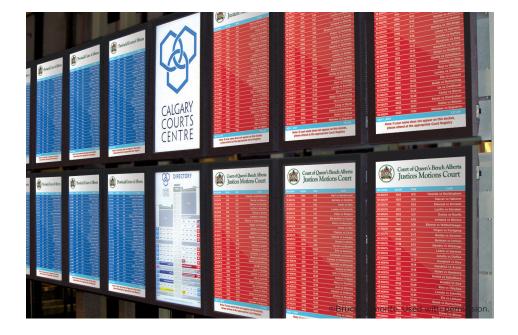

## Solution

Several solutions in the Infax Judicial Suite were chosen for this particular project; they include DocketCall and Information Kiosks. With DocketCall, the court displays their daily calendar information on commercial grade LCD monitors. The information kiosks provide wayfinding solutions for patrons. A total of 113 commercial grade monitors and 4 information

#### **INFAX PRODUCTS**

DocketCall<sup>®</sup> Information Kiosks kiosks were installed throughout the courthouse. Out of the 113 monitors, 20-inch monitors were installed outside of the courtrooms, and twenty-four 40-inch monitors in the lobby.

The four touchscreen information kiosks offer floor-by-floor maps to guide patrons through the new facilities with turn-by-turn directions. Patrons can also use the kiosks to find their courtroom by performing a docket search by their name or case number, and view case details.