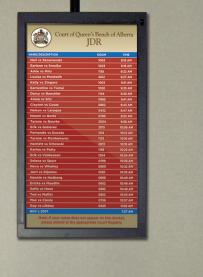

## Solution

Several solutions in the Infax Judicial Suite were chosen for this particular project; they include DocketCall and Information Kiosks. With DocketCall, the court displays their daily calendar information on commercial grade LCD monitors. The information kiosks provide wayfinding solutions for patrons. A total of 113 commercial grade monitors and 4 information

#### **INFAX PRODUCTS**

DocketCall<sup>®</sup> Information Kiosks kiosks were installed throughout the courthouse. Out of the 113 monitors, 20-inch monitors were installed outside of the courtrooms, and twenty-four 40-inch monitors in the lobby.