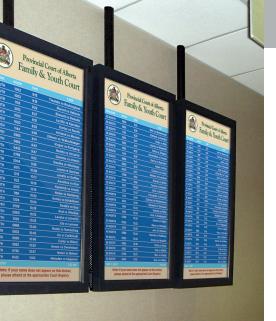

## Solution

Several solutions in the Infax Judicial Suite were chosen for this particular project; they include DocketCall and Information Kiosks. With DocketCall, the court displays their daily calendar information on commercial grade LCD monitors. The information kiosks provide wayfinding solutions for patrons. A total of 113 commercial grade monitors and 4 information

#### **INFAX PRODUCTS**

DocketCall<sup>®</sup> Information Kiosks kiosks were installed throughout the courthouse. Out of the 113 monitors, 20-inch monitors were installed outside of the courtrooms, and twenty-four 40-inch monitors in the lobby.