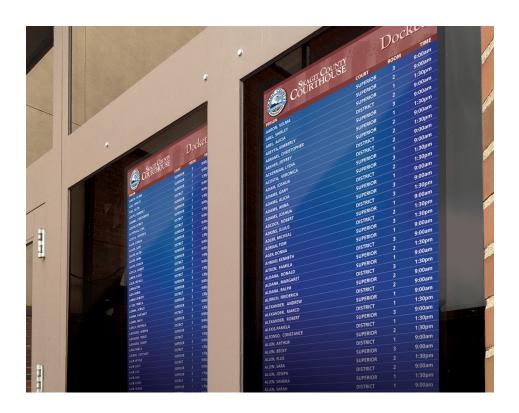

The court data is merged and displayed on two monitors. Data is sorted alphabetically by the patron's last name. Case information from the Burlington Municipal Court, the Skagit

CUSTOMER NAME
Skagit County

INDUSTRY SECTOR

Justice

LOCATION

Skagit County, Washington

INFAX PRODUCTS

DocketCall®

County District Court, and the Superior Court is pulled by DocketCall from the Washington AOC automatically. The monitors display the defendant's name, court type, room number, and the time of the hearing.

There are two types of displays that were implemented: a Municipal Court display and a Superior Court display. The municipal court display shows all clients for Skagit County District Court, Burlington Municipal Court, Mount Vernon Municipal Court and Anacortes Municipal Court. The display also shows patrons names, court type, room number, and the time of the case. The Superior Court Display shows the current Superior Court Calendar. This specific display shows the party name or event, room number, the judge or commissioner, and the time as well.