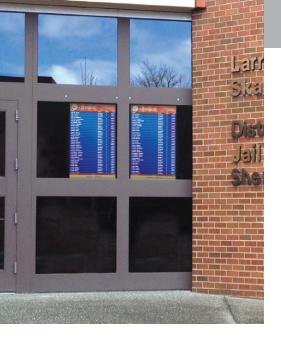

## Solution

Two 46-inch Samsung high-bright, high-contrast monitors were installed at the front entrance of the Public Safety building. Patrons can view these monitors from outside the facility through glass windows. The court display system was designated to operate in multiple locations throughout Skagit County.

There are two types of displays that were implemented: a Municipal Court display and a Superior Court display. The municipal court display shows all clients for Skagit County District Court, Burlington Municipal Court, Mount Vernon Municipal Court and Anacortes Municipal Court. The display also shows patrons names, court type, room number, and the time of the case. The Superior Court Display shows the current Superior Court Calendar. This specific display shows the party name or event, room number, the judge or commissioner, and the time as well.