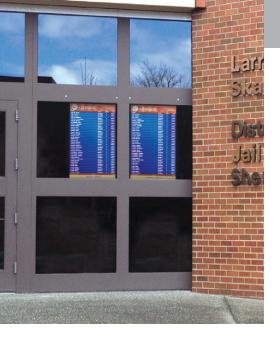

## Solution

Two 46-inch Samsung high-bright, high-contrast monitors were installed at the front entrance of the Public Safety building. Patrons can view these monitors from outside the facility through glass windows. The court display system was designated to operate in multiple locations throughout Skagit County.

There are two types of displays that were implemented: a Municipal Court display and a Superior Court display. The municipal court display shows all clients for Skagit County District Court, Burlington Municipal Court, Mount Vernon Municipal Court and Anacortes Municipal Court. The display also shows patrons names, court type, room number, and the time of the case. The Superior Court Display shows the current Superior Court Calendar. This specific display shows the party name or event, room number, the judge or commissioner, and the time as well.