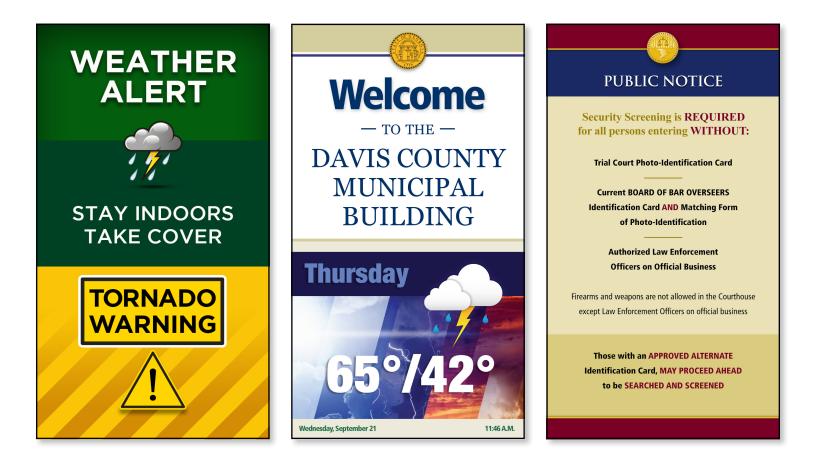

## LEADER IN DIGITAL SIGNAGE

Infax's Engage module is a content creation program that allows users to easily create directional signage, personalized messages, and digital directories to be displayed on monitors throughout their facilities. This web-based solution allows users to access the system from any browser on any device, providing maximum flexibility managing one or hundreds of displays remotely or locally.

There are unlimited creative options using the customization features within the module. Courts now have the ability to create content using images, weather, news, local traffic, and short videos. Once the content has been created, it can be uploaded into playlists that show in real time or on a future date.

Engage allows you to choose what content will be displayed on any monitor within the system. It also allows you to choose the schedule in which you would like your messages to be shown. This module focuses on the user experience and functionality, ensuring anyone can create effective and informative visual messages to help direct courthouse patrons.

#### **FEATURES**

- D UPLOAD PICTURES AND GRAPHICS TO A LIBRARY
- SUPPORTS MULTIPLE MONITOR RESOLUTIONS AND SIZES
- CREATE PLAYLISTS WITH DRAG-AND-DROP INTERFACE
- SCHEDULE DISPLAYS BASED ON TIME OR DAY
- FEATURE LIVE AUTOMATED CONTENT
- CONNECTS WITH OTHER INFAX JUDICIAL MODULES