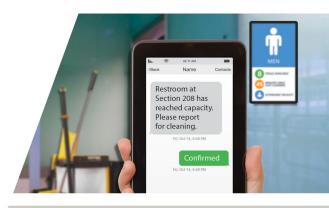

## LEADER IN INNOVATIVE SOLUTIONS

The Infax Smart Restroom solution turns restrooms in public venues into intelligent data-collecting environments that improve the overall customer experience. As a division of the Infax TRAX® solution, Smart Restroom uses TRAX sensors to monitor customer throughput into individual restrooms in the venue. Once a restroom's set threshold is met, Smart Restroom automatically alerts the appropriate janitorial staff that it needs cleaning.

Smart Restroom uses a variety of technologies to streamline restroom operations. In addition to counting throughput with TRAX sensors, venues can passively track janitorial staff. This allows authorities to receive data on which staff member cleaned which restroom, and at what time. Digital signs can also be placed outside of each restroom to show customers how many stalls are vacant and when the last cleaning occurred.